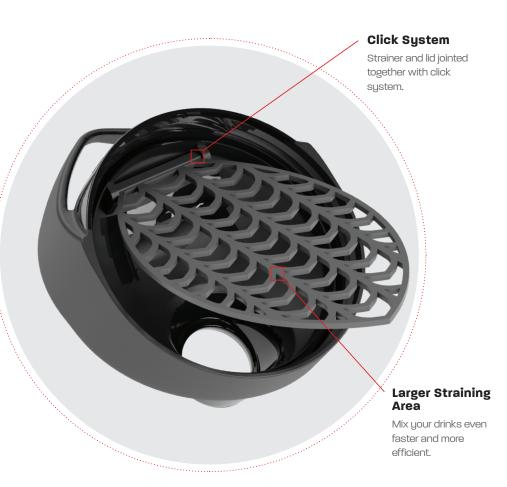

#### SMALL GHANGE

#### MAKES BIG DIFFERENCE.

New, registered design Sidekick Strainer System gives you completely new mixing experience. Due to it's angled position, the larger straining area makes mixing more efficient and faster. Lid and strainer joint together with click system enables you hussle free operating without need for grabbing wet strainer and reduces chances of loosing it.

#### **Sidekick Strainer**

FASTER MIXING.
NO MORE LOST STRAINERS.

Revolutionary click strainer system enables you hussle free operating and shorter mixing time. Angled positioning and larger mixing area provides faster and more efficient mixing. Never loose your strainer again.