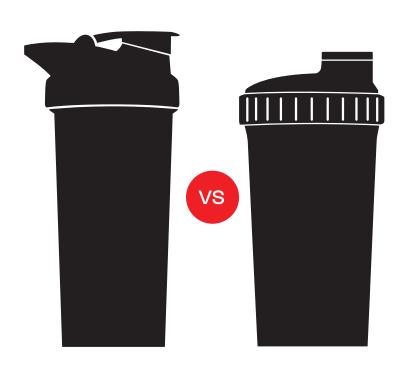

#### GHALLENGE ACCEPTED.

| Shieldmixer <sup>®</sup> Hero Pro                             | Regular shaker                                                |
|---------------------------------------------------------------|---------------------------------------------------------------|
| Cap attached to lid - no more lost caps                       | X Threaded cap                                                |
| Spout shield - for more hygenic usage                         | Without spout shield                                          |
| Sidekick Strainer - Revolutionary mixing system               | Classic way of mixing: separated strainer or noisy whisk ball |
| Rounded base for better fluid circulation and easier cleaning | X Flat base                                                   |
| Eastman® Tritan premium material - glasslike plastic          | × PP - standard material                                      |
| Made in EU                                                    | × Made in China                                               |