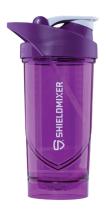

# MADE IN EU. HEROIG FEATURES. WB/DC COMIC LICENSED.

Shieldmixers Armour - Eastman® Tritan

### BY IT'S COVER.

Shieldmixer Hero Pro uses Eastman<sup>®</sup> Tritan glass like plastic which makes this shaker even more awesome. BPA-Free Tritan™ is engineered to be better. Tritan doesn't contain BPA, BPS or any other bisphenols.

#### **SUPERPOWERS**

- → BPA Free
- → Food Grade Plastic
- → High Quality Eastman®

  Tritan material
- → Dishwasher Safe
- → Microwave Safe
- → Freezable