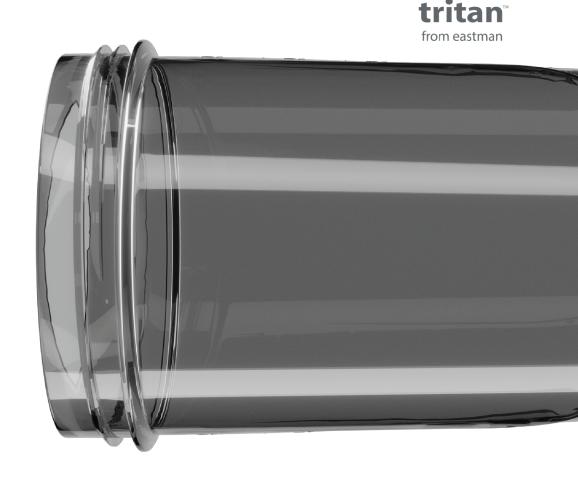

### BY IT'S COVER.

Shieldmixer Hero Pro uses Eastman<sup>®</sup> Tritan glass like plastic which makes this shaker even more awesome. BPA-Free Tritan™ is engineered to be better. Tritan doesn't contain BPA, BPS or any other bisphenols.

Products made with Tritan plastic are clear, durable, safe and stylish. And we aren't the only ones making that claim — the superiority of Tritan has been clearly proven by third-party labs and quality is clearly loved by its customers.

Trademarked Eastman Tritan plastic is extremley durable, made from glasslike polycarbonate material. It is scratch resistant, odor free and non-toxic (BPA free).