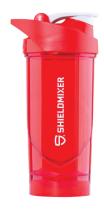

# MADE IN EU. HEROIG FEATURES. WB/DC COMIC LICENSED.

Shieldmixers Armour - Eastman® Tritan

### BY IT'S COVER.

Shieldmixer Hero Pro uses Eastman<sup>®</sup> Tritan glass like plastic which makes this shaker even more awesome. BPA-Free Tritan™ is engineered to be better. Tritan doesn't contain BPA, BPS or any other bisphenols.

#### **SUPERPOWERS**

- → BPA Free
- → Food Grade Plastic
- → High Quality Eastman®

  Tritan material
- → Dishwasher Safe
- → Microwave Safe
- → Freezable