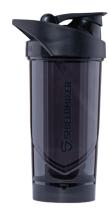

# MADE IN EU. HEROIG FEATURES. WB/DC COMIC LICENSED.

Shieldmixers Armour - Eastman® Tritan

### BY IT'S COVER.

Shieldmixer Hero Pro uses Eastman<sup>®</sup> Tritan glass like plastic which makes this shaker even more awesome. BPA-Free Tritan™ is engineered to be better. Tritan doesn't contain BPA, BPS or any other bisphenols.

#### **SUPERPOWERS**

- → BPA Free
- → Food Grade Plastic
- → High Quality Eastman®

  Tritan material
- → Dishwasher Safe
- → Microwave Safe
- → Freezable